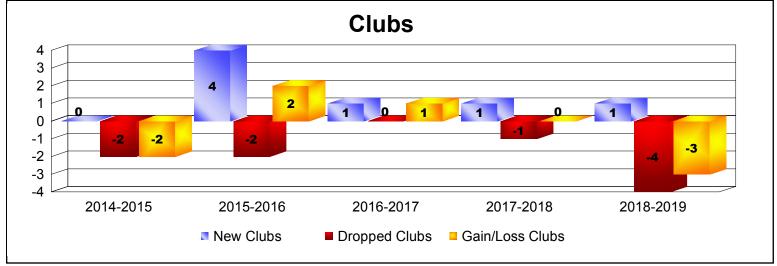

District O 5 As of June 2019 Cumulative

| Year      | New<br>Clubs | Dropped<br>Clubs | Gain/<br>Loss<br>Clubs | New<br>Members | Charter<br>Members | Reinstate<br>Members | Transfer<br>Members | Total<br>Member<br>Added | Total<br>Members<br>Dropped | Gain/<br>Loss<br>Members |
|-----------|--------------|------------------|------------------------|----------------|--------------------|----------------------|---------------------|--------------------------|-----------------------------|--------------------------|
| 2014-2015 | 0            | -2               | -2                     | 76             | 4                  | 8                    | 2                   | 90                       | -135                        | -45                      |
| 2015-2016 | 4            | -2               | 2                      | 81             | 89                 | 1                    | 4                   | 175                      | -118                        | 57                       |
| 2016-2017 | 1            | 0                | 1                      | 163            | 21                 | 1                    | 1                   | 186                      | -119                        | 67                       |
| 2017-2018 | 1            | -1               | 0                      | 78             | 28                 | 2                    | 6                   | 114                      | -169                        | -55                      |
| 2018-2019 | 1            | -4               | -3                     | 73             | 21                 | 3                    | 5                   | 102                      | -185                        | -83                      |
| Average   | 1            | -2               | 0                      | 94             | 33                 | 3                    | 4                   | 133                      | -145                        | -12                      |