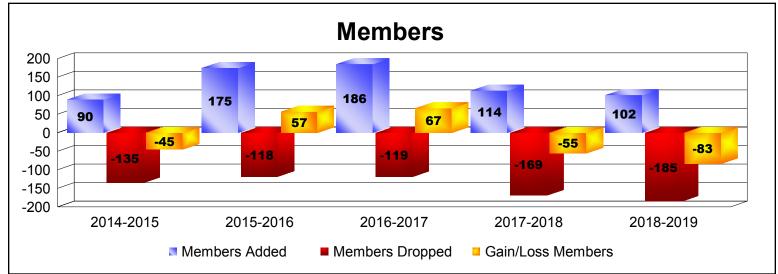

District O 5 As of June 2019 Cumulative

| Year      | New<br>Clubs | Dropped<br>Clubs | Gain/<br>Loss<br>Clubs | New<br>Members | Charter<br>Members | Reinstate<br>Members | Transfer<br>Members | Total<br>Member<br>Added | Total<br>Members<br>Dropped | Gain/<br>Loss<br>Members |
|-----------|--------------|------------------|------------------------|----------------|--------------------|----------------------|---------------------|--------------------------|-----------------------------|--------------------------|
| 2014-2015 | 0            | -2               | -2                     | 76             | 4                  | 8                    | 2                   | 90                       | -135                        | -45                      |
| 2015-2016 | 4            | -2               | 2                      | 81             | 89                 | 1                    | 4                   | 175                      | -118                        | 57                       |
| 2016-2017 | 1            | 0                | 1                      | 163            | 21                 | 1                    | 1                   | 186                      | -119                        | 67                       |
| 2017-2018 | 1            | -1               | 0                      | 78             | 28                 | 2                    | 6                   | 114                      | -169                        | -55                      |
| 2018-2019 | 1            | -4               | -3                     | 73             | 21                 | 3                    | 5                   | 102                      | -185                        | -83                      |
| Average   | 1            | -2               | 0                      | 94             | 33                 | 3                    | 4                   | 133                      | -145                        | -12                      |